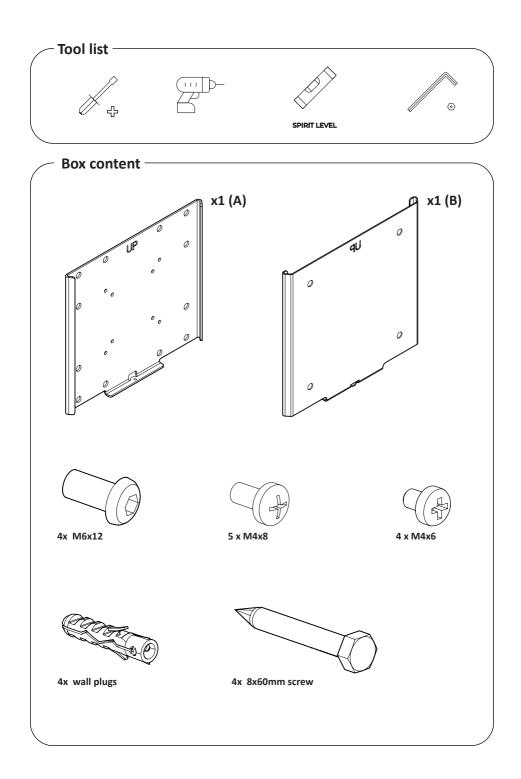

ling please verify that the wall can bear the combined weight of the solution and hardware. Standard fixings for wooden material and fixings for concrete material are supplied as part of the product, but they will not be suitable for all types of walls.
- It is the responsibility of the installer to use appropriate fixings for the specific installation location.
- The maximum weight limit for this product is 80 kg. Do not exceed the stated weight limit.
- This product is intended for indoor use only.

CAUTION

- If these installation instructions are not followed precisely, it could lead to product failure and potential personal injury.
- Ergonomic Solutions / SpacePole inc. cannot be held responsible for any failure or injury, if the installation instructions are not followed correctly.