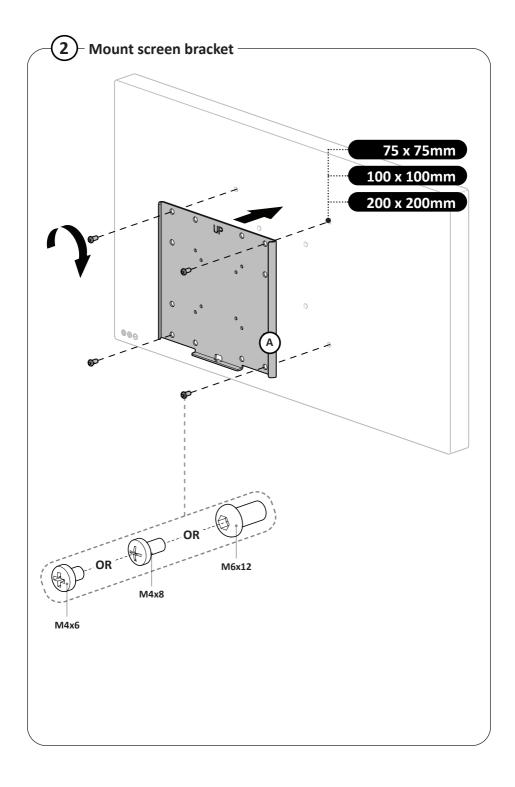

please verify that the wall can bear the combined weight of the solution and hardware. Standard fixings for wooden material and fixings for concrete material are supplied as part of the product, but they will not be suitable for all types of walls.
- It is the responsibility of the installer to use appropriate fixings for the specific installation location.
- The maximum weight limit for this product is 80 kg. Do not exceed the stated weight limit.
- This product is intended for indoor use only.

CAUTION

- If these installation instructions are not followed precisely, it could lead to product failure and potential personal injury.
- Ergonomic Solutions / SpacePole inc. cannot be held responsible for any failure or injury, if the installation instructions are not followed correctly.