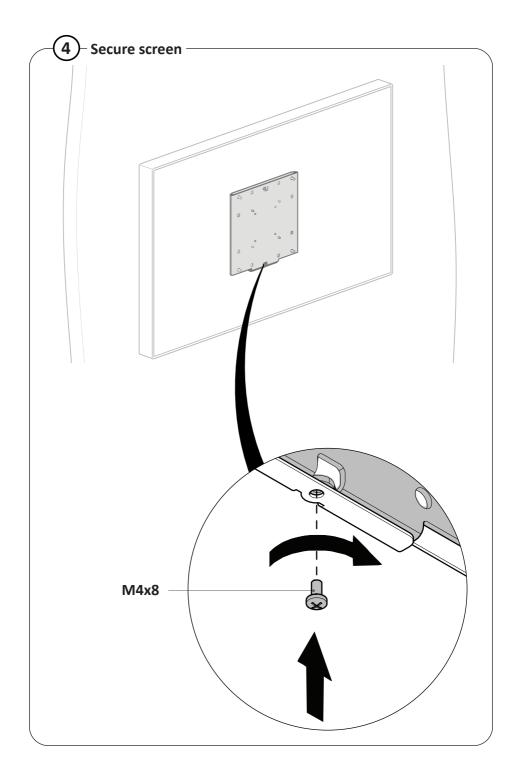

ase verify that the wall can bear the combined weight of the solution and hardware. Standard fixings for wooden material and fixings for concrete material are supplied as part of the product, but they will not be suitable for all types of walls.
- It is the responsibility of the installer to use appropriate fixings for the specific installation location.
- The maximum weight limit for this product is 80 kg. Do not exceed the stated weight limit.
- This product is intended for indoor use only.

CAUTION

- If these installation instructions are not followed precisely, it could lead to product failure and potential personal injury.
- Ergonomic Solutions / SpacePole inc. cannot be held responsible for any failure or injury, if the installation instructions are not followed correctly.