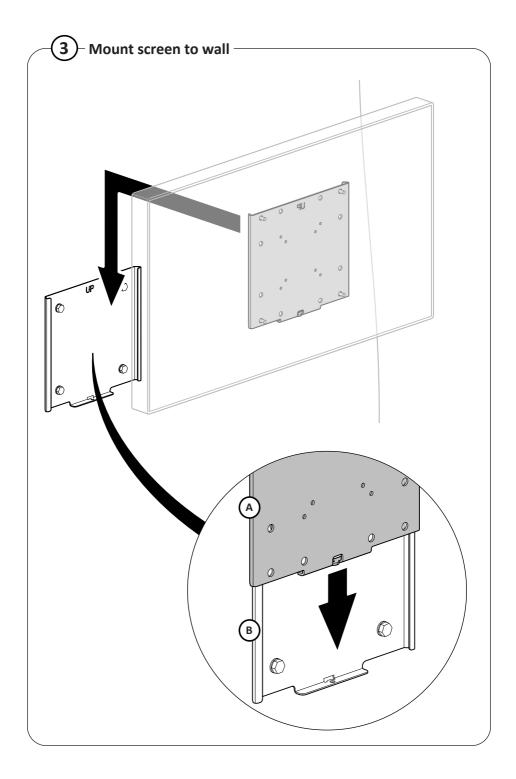

lease verify that the wall can bear the combined weight of the solution and hardware. Standard fixings for wooden material and fixings for concrete material are supplied as part of the product, but they will not be suitable for all types of walls.
- It is the responsibility of the installer to use appropriate fixings for the specific installation location.
- The maximum weight limit for this product is 80 kg. Do not exceed the stated weight limit.
- This product is intended for indoor use only.

CAUTION

- If these installation instructions are not followed precisely, it could lead to product failure and potential personal injury.
- Ergonomic Solutions / SpacePole inc. cannot be held responsible for any failure or injury, if the installation instructions are not followed correctly.