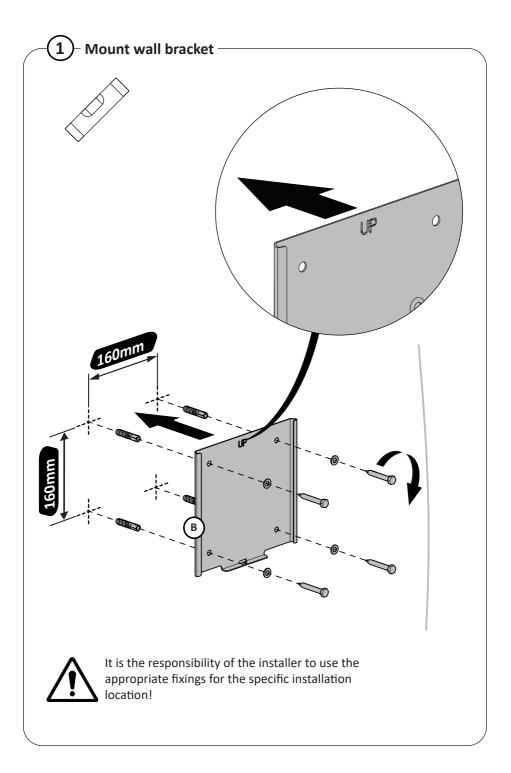

- This product must be installed by a professional installer.
- This product is designed to be wall mounted. Before installing please verify that the wall can bear the combined weight of the solution and hardware. Standard fixings for wooden material and fixings for concrete material are supplied as part of the product, but they will not be suitable for all types of walls.
- It is the responsibility of the installer to use appropriate fixings for the specific installation location.
- The maximum weight limit for this product is 80 kg. Do not exceed the stated weight limit.
- This product is intended for indoor use only.